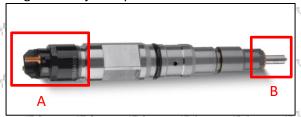

#### 2.1.0445120057 Injector's Part Number Location

1) E.g.: The injector part number see as follows

| No.   | Name                      |     |
|-------|---------------------------|-----|
| 88,44 | brand, logo, part number, | 50  |
| Α     | series number             |     |
| BOATT | nozzle part number        | . 4 |