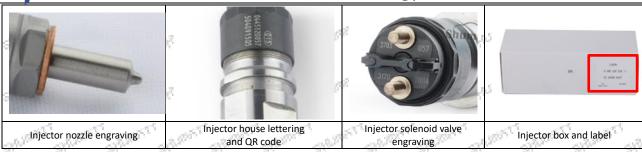

#### 1.7. 0445120057 Injector's Customized Service

(1) Injector's Customized Service: Meet the customized needs of OEM manufacturers for shell lettering, logo engraving, injector internal packaging, injector external packaging and labels customized, etc.

#### (2) Injector's Customized Service Requirements:

The purchased of customized injector are not less than 10 pieces.

Customized injector packages no less than 1000 pieces.

Customized products involve the need of specify logo, the OEM manufacturer needs to provide trademark authorization and the sample of logo image file.