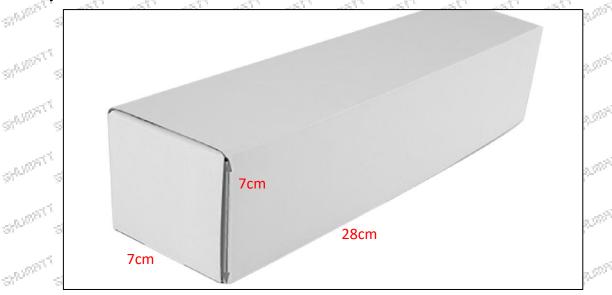

#### 1.5.0445120057 Injector's Specifications and Dimensions

Injector Size: 21.5cm\*4 cm \*4 cm = 344cm3 (L\*W\*H=V)

Injector Net Weight: 0.55kg

Gross Weight: 0.6kg

Injector Quality: China Made Brand New Package Size: 28cm\*7 cm \*7 cm = 1372 cm<sup>3</sup> Injector Type: Diesel Common Rail Injector

#### (2) Injector Box Size

| d | No. | Name         | Injector Package Size (cm) |  |
|---|-----|--------------|----------------------------|--|
|   | 1   | Injector Box | 28*7*7                     |  |