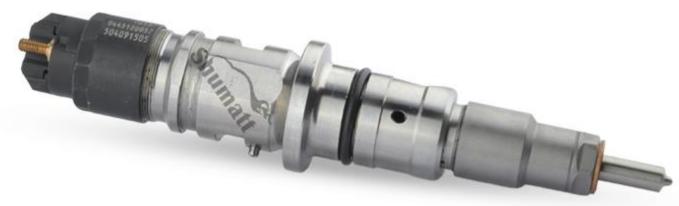

#### 1.4.0445120057 Injector's Parameter

Adaptation System: Common Rail System

**Injector Series: 120 Series** 

Parameter Performance: CRIN2-16

Matching Accessories: Gasket F 00R J02 175 (7.73

Injector Type: Electromagnetic Injector Support System Maximum Pressure: 1,600

#### 1.5.0445120057 Injector's Specifications and Dimensions

Injector Size: 21.5cm\*4 cm \*4 cm = 344cm3 (L\*W\*H=V)

Injector Net Weight: 0.55kg

Gross Weight: 0.6kg

Injector Quality: China Made Brand New Package Size: 28cm\*7 cm \*7 cm = 1372 cm<sup>3</sup> Injector Type: Diesel Common Rail Injector

#### 2.1.0445120057 Injector's Part Number Location

1) E.g.: The injector part number see as follows

| No.   | Name                      |     |
|-------|---------------------------|-----|
| 88,44 | brand, logo, part number, | 50  |
| Α     | series number             |     |
| BOATT | nozzle part number        | . 4 |